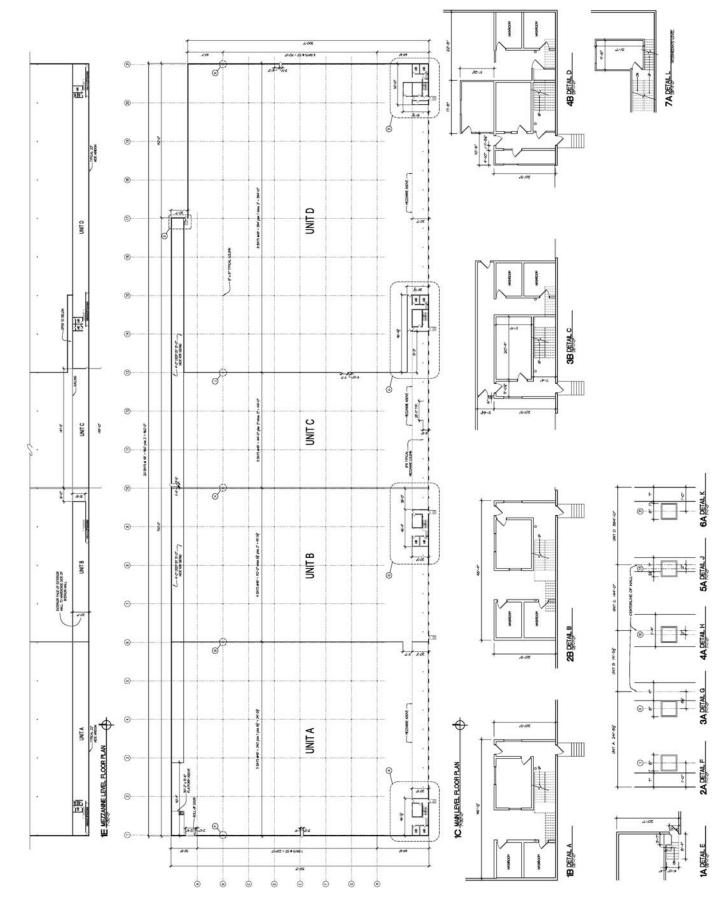

## **Property Description**

| Building Size:            | 324,980 sq.ft. <u>+</u>               |
|---------------------------|---------------------------------------|
| Available:                | 169,013 sq.ft. <u>+</u>               |
| Divisible to:             | 47,151 sq.ft. <u>+</u>                |
| Land:                     | 15 Acres <u>+</u>                     |
| Ceiling Height:           | 25'                                   |
| Docks:                    | 35                                    |
|                           |                                       |
| Column Spacing:           | 50' x 33'                             |
| Column Spacing:<br>Power: | 50' x 33'<br>480V/400amps/<br>3 phase |
| -                         | 480V/400amps/                         |
| Power:                    | 480V/400amps/<br>3 phase              |